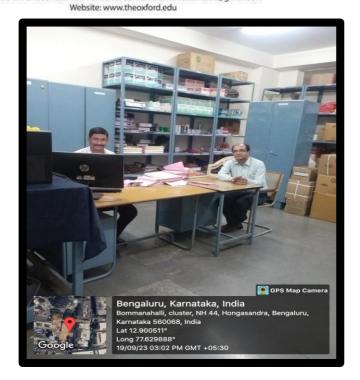

Thus, we have a branch of Bank of Baroda & ATM inside the college premises, to cater to the needs of staff, students and as well as the patients.

The hospital pharmacy is responsible for monitoring the supply of all medicines used in the hospital and in charge of purchasing and dispensing. Keeping this in mind, The Oxford Dental College, has its own pharmacy inside the college, in order to dispense the drugs used for the treatment of dental problems as well as the drugs required for our patients who are operated in the OT, for both, pre- surgical procedures and post-surgery.

#### In House Bank & ATM

The importance of banks can be seen from the fact that they are considered as to be the life-blood of day-to-day activity.

It is convenient for the staff and the students to be able to do their banking under the same roof they work in or study respectively.

Its beneficial for the staff to manage their salaries and other bank related works, while they are at duty in the college premises. For the students, its beneficial especially for those who come from other states or countries to have a safe and convenient method of banking.

Thus, we have a branch of Vijaya Bank & ATM inside the college premises, to cater to the needs of staff, students and as well as the patients.