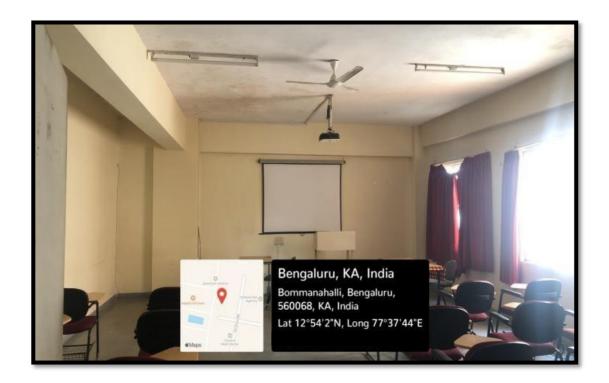

Ph: 080-61754680 Fax : 080 – 61754693E-mail:deandirectortodc@gmail.com Website: www.theoxford.edu

COMPRESSOR ROOM

Bengaluru, KA, India
Bommanahalli, Bengaluru,
Lat 12°54'2"N, Long 77°37'50"E

#### **Compressor Room**

**Centralized Compressor for Dental Departments** 