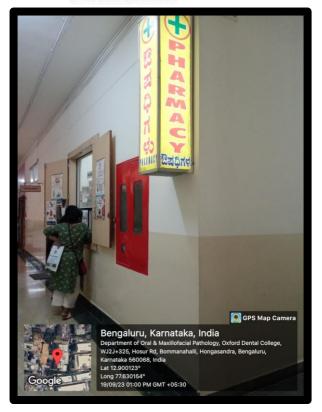

Thus, we have a branch of Bank of Baroda & ATM inside the college premises, to cater to the needs of staff, students and as well as the patients.

The hospital pharmacy is responsible for monitoring the supply of all medicines used in the hospital and in charge of purchasing and dispensing. Keeping this in mind, The Oxford Dental College, has its own pharmacy inside the college, in order to dispense the drugs used for the treatment of dental problems as well as the drugs required for our patients who are operated in the OT, for both, pre- surgical procedures and post-surgery.

Ph: 080-61754680 Fax: 080 – 61754693E-mail:deandirectortodc@gmail.com Website: www.theoxford.edu

**Dental Pharmacy** 