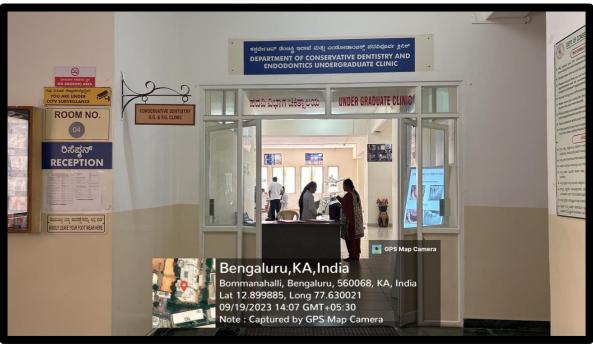

#### **Reception Area**

**Reception – Prosthodontic Department** 

(Recognized by the Govt. of Karnataka, Affliated to Rajiv Gandhi University of Health Sciences, Karnataka & Mamp; Recognised by Dental Council of India, New Delhi) Bommanahalli, Hosur Road, Bangalore – 560 068.

Ph: 080-61754680 Fax : 080 – 61754693E-mail:deandirectortodc@gmail.com Website: www.theoxford.edu

**Reception – Pedodontics Department** 

**Reception – Orthodontic Department** 

(Recognized by the Govt. of Karnataka, Affiliated to Rajiv Gandhi University of Health Sciences, Karnataka & Marp: Recognised by Dental Council of India, New Delhi) Bommanahalli, Hosur Road, Bangalore – 560 068.

Ph: 080-61754680 Fax : 080 – 61754693E-mail:deandirectortodc@gmail.com Website: www.theoxford.edu

Reception - Oral Medicine & Radiology

**Reception – Surgery Department** 

#### THE OXFORD DENTAL COLLEGE

(Recognized by the Govt. of Karnataka, Affiliated to Rajiv Gandhi University of Health Sciences, Karnataka & Mamp; Recognised by Dental Council of India, New Delhi)

Bommanahalli, Hosur Road, Bangalore – 560 068. Ph: 080-61754680 Fax : 080 – 61754693E-mail:deandirectortodc@gmail.com Website: www.theoxford.edu

#### **Reception – Public Health Department**

Reception – Periodontology

(Recognized by the Govt. of Karnataka, Affiliated to Rajiv Gandhi University of Health Sciences, Karnataka & Mamp; Recognised by Dental Council of India, New Delhi)

Bommanahalli, Hosur Road, Bangalore – 560 068. Ph: 080-61754680 Fax : 080 – 61754693E-mail:deandirectortodc@gmail.com Website: www.theoxford.edu

Reception – Endodontic & Conservative Dentistry Department