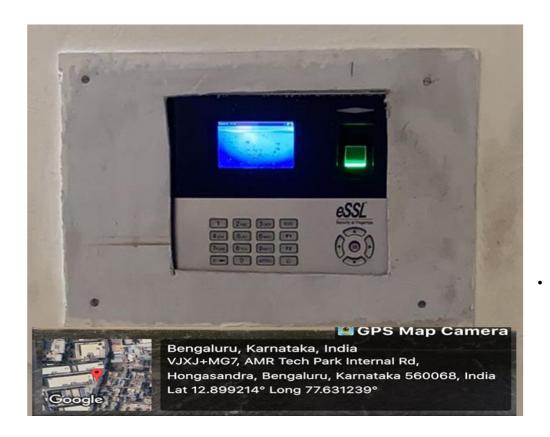

Ph: 080-61754680 Fax: 080 - 61754693E-mail:deandirectortodc@gmail.com Website: www.theoxford.edu

**Attendance Biometrics** 

(Recognized by the Govt. of Karnataka, Affiliated to Rajiv Gandhi University of Health Sciences, Karnataka & Dental Council of India, New Delhi) Bommanahalli, Hosur Road, Bangalore - 560 068. Ph: 080-61754680 Fax: 080 - 61754693E-mail:deandirectortodc@gmail.com