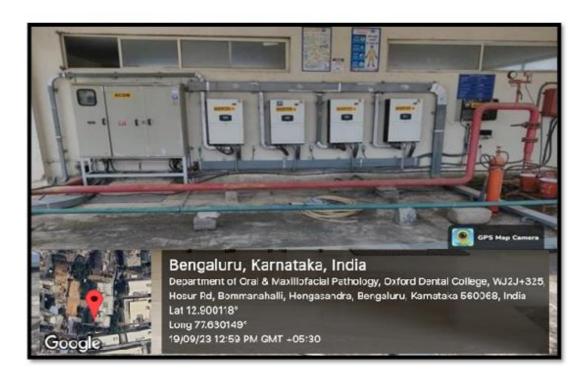

Ph: 080-61754680 Fax : 080 – 61754693E-mail:deandirectortodc@gmail.com Website: www.theoxford.edu

**An Overview of Grid** 

THE OXFORD DENTAL COLLEGE
(Recognized by the Govt. of Karnataka, Affiliated to Rajiv Gandhi University of Health Sciences,
Karnataka & Dental Council of India, New Delhi) Bommanahalli, Hosur Road, Bangalore – 560 068.
Ph: 080-61754680 Fax: 080 – 61754693E-mail:deandirectortodc@gmail.com
Website: www.theoxford.edu

**Biogas Plant** 