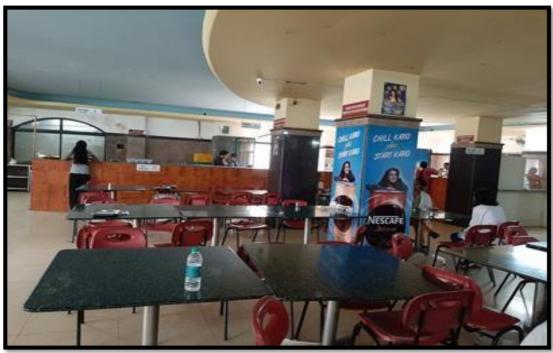

#### Canteen – Kitchen, Store Room, Student Section, Staff Section, Visitors/Patient Section