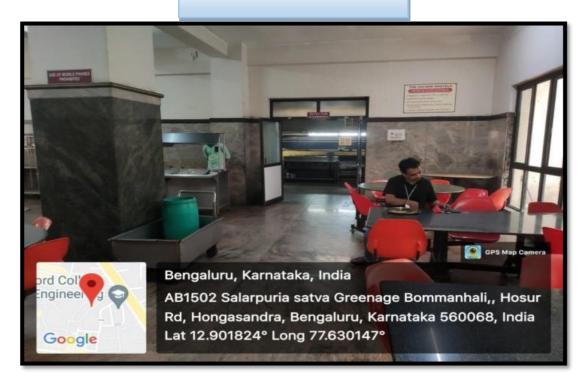

#### Canteen – Kitchen, Store Room, Student Section, Staff Section, Visitors/Patient Section