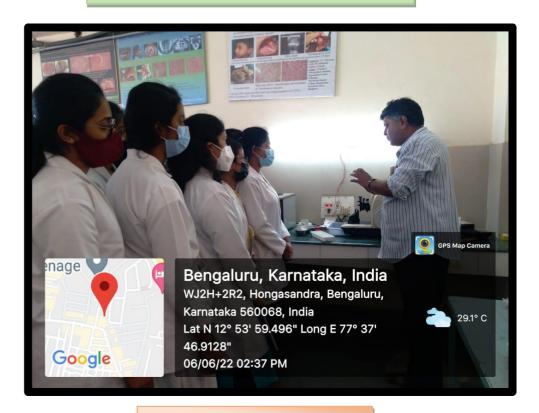

.com Website: www.theoxford.edu



#### **Pre-Clinical Lab**



Microscope Room - Oral Pathology



# THE OXFORD DENTAL COLLEGE

(Recognized by the Govt. of Karnataka, Affiliated to Rajiv Gandhi University of Health Sciences, Karnataka & Dental Council of India, New Delhi)

Bommanahalli, Hosur Road, Bangalore – 560 068.

Ph: 080-61754680 Fax : 080 – 61754693E-mail:deandirectortodc@gmail.com Website: www.theoxford.edu



# **Clinical Lab**



**CAD CAM Lab – Prosthodontics** 





(Recognized by the Govt. of Karnataka, Affiliated to Rajiv Gandhi University of Health Sciences, Karnataka & Dental Council of India, New Delhi) Bommanahalli, Hosur Road, Bangalore - 560 068. Ph: 080-61754680 Fax: 080 - 61754693E-mail:deandirectortodc@gmail.com

Website: www.theoxford.edu



# **Endodontic Lab**



**Histo Pathology Lab** 





(Recognized by the Govt. of Karnataka, Affiliated to Rajiv Gandhi University of Health Sciences, Karnataka & Dental Council of India, New Delhi)

Bommanahalli, Hosur Road, Bangalore – 560 068.

Ph: 080-61754680 Fax : 080 – 61754693E-mail:deandirectortodc@gmail.com Website: www.theoxford.edu



# **Computer Library**



**College Library** 

# THE OXFORD DENTAL COLLEGE



(Recognized by the Govt. of Karnataka, Affiliated to Rajiv Gandhi University of Health Sciences, Karnataka & Mamp; Recognised by Dental Council of India, New Delhi) Bommanahalli, Hosur Road, Bangalore – 560 068.

Ph: 080-61754680 Fax: 080 – 61754693E-mail:deandirectortodc@gmail.com Website: www.theoxford.edu



# **College Publications**



# **Digital Library**

# THE OXFORD DENTAL COLLEGE