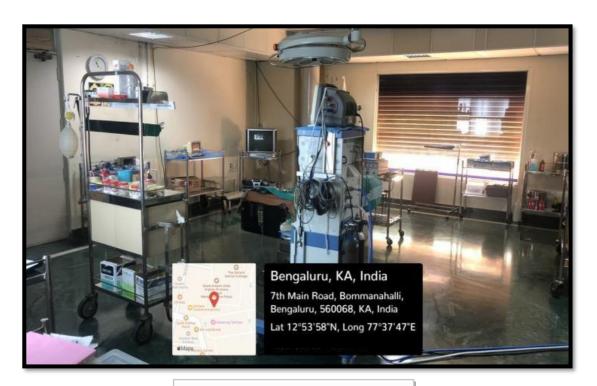

# **Major Operation Theatre**

Hongasandra, Bengaluru, 560068, KA, India

Lat 12°54'0"N, Long 77°37'50"E

**Minor Operation Theatre** 