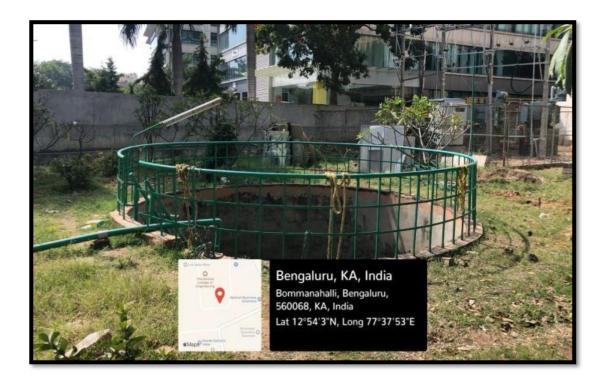

#### Water Purification Plant - RO Water System

(Recognized by the Govt. of Karnataka, Affiliated to Rajiv Gandhi University of Health Sciences, Karnataka & Dental Council of India, New Delhi)

Bommanahalli, Hosur Road, Bangalore – 560 068.

Ph: 080-61754680 Fax: 080 – 61754693E-mail:deandirectortodc@gmail.com Website: www.theoxford.edu

**RO Water Unit** 

(Recognized by the Govt, of Karnataka, Affiliated to Rajiv Gandhi University of Health Sciences, Karnataka & Dehtal Council of India, New Delhi) Bommanahalli, Hosur Road, Bangalore – 560 068.