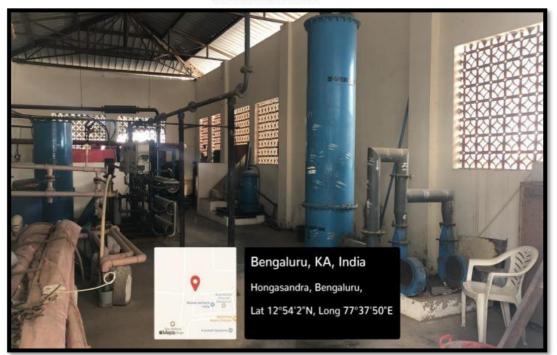

#### Water Purification Plant - RO Water System

(Recognized by the Govt. of Karnataka, Affiliated to Rajiv Gandhi University of Health Sciences, Karnataka & Dental Council of India, New Delhi)

Bommanahalli, Hosur Road, Bangalore – 560 068.

Ph: 080-61754680 Fax: 080 – 61754693E-mail:deandirectortodc@gmail.com Website: www.theoxford.edu

**RO Water Unit** 

(Recognized by the Govt, of Karnataka, Affiliated to Rajiv Gandhi University of Health Sciences, Karnataka & Dehtal Council of India, New Delhi) Bommanahalli, Hosur Road, Bangalore – 560 068.