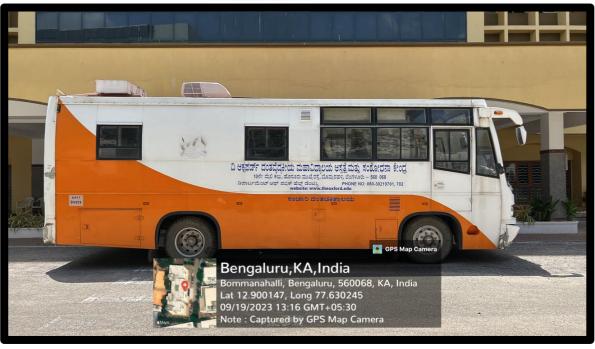

#### **Mobile Dental Clinic/Bus**

STPO

(Recognized by the Govt. of Karnataka, Affiliated to Rajiv Gandhi University of Health Sciences, Karnataka & Mamp; Recognised by Dental Council of India, New Delhi) Bommanahalli, Hosur Road, Bangalore – 560 068.