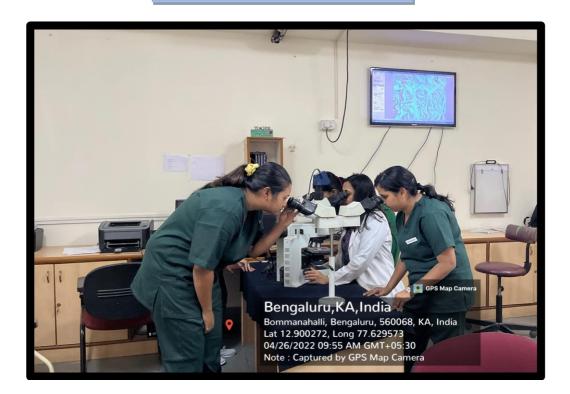

OXFORD DENTAL COLLEGE



(Recognized by the Govt. of Karnataka, Affiliated to Rajiv Gandhi University of Health Sciences, Karnataka & Dental Council of India, New Delhi)

Bommanahalli, Hosur Road, Bangalore – 560 068. Ph: 080-61754680 Fax : 080 – 61754693E-mail:deandirectortodc@gmail.com Website: www.theoxford.edu



# **Centralized Generator**



**Power Regulator Room** 

# THE OXFORD DENTAL COLLEGE



(Recognized by the Govt. of Karnataka, Affiliated to Rajiv Gandhi University of Health Sciences, Karnataka & Dental Council of India, New Delhi)

Bommanahalli, Hosur Road, Bangalore – 560 068.

Ph: 080-61754680 Fax: 080 – 61754693F-mail:deandirectortodo@gnail.com

Ph: 080-61754680 Fax: 080 – 61754693E-mail:deandirectortodc@gmail.com Website: www.theoxford.edu



#### **Pre-Clinical Lab**



Microscope Room - Oral Pathology



# THE OXFORD DENTAL COLLEGE

(Recognized by the Govt. of Karnataka, Affiliated to Rajiv Gandhi University of Health Sciences, Karnataka & Dental Council of India, New Delhi)

Bommanahalli, Hosur Road, Bangalore – 560 068.

Ph: 080-61754680 Fax : 080 – 61754693E-mail:deandirectortodc@gmail.com Website: www.theoxford.edu



# **Clinical Lab**



**CAD CAM Lab – Prosthodontics** 





(Recognized by the Govt. of Karnataka, Affiliated to Rajiv Gandhi University of Health Sciences, Karnataka & Dental Council of India, New Delhi) Bommanahalli, Hosur Road, Bangalore - 560 068. Ph: 080-61754680 Fax: 080 - 61754693E-mail:deandirectortodc@gmail.com

Website: www.theoxford.edu



# **Endodontic Lab**



**Histo Pathology Lab** 





(Recognized by the Govt. of Ka