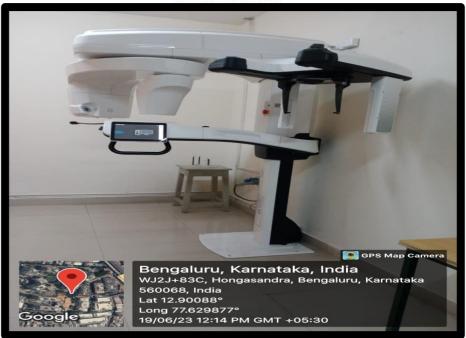

# Radiology Unit -CBCT

**Digital Radiology** 

THE OXFORD DENTAL COLLEGE

(Recognized by the Govt. of Karnataka, Affiliated to Rajiv Gandhi University of Health Sciences, Karnataka & Mamp; Recognised by Dental Council of India, New Delhi) Bommanahalli, Hosur Road, Bangalore – 560 068.