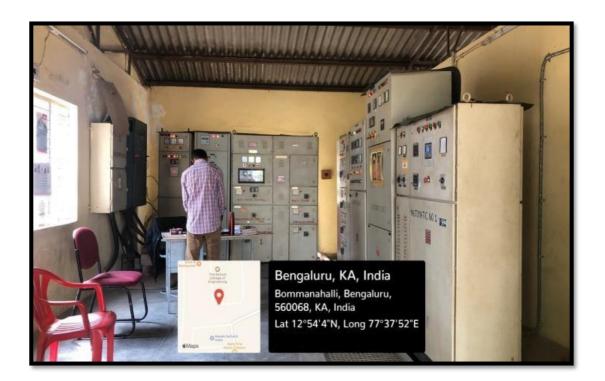

filiated to Rajiv Gandhi University of Health Sciences, Karnataka & Mamp; Recognised by Dental Council of India, New Delhi) Bommanahalli, Hosur Road, Bangalore – 560 068.

Ph: 080-61754680 Fax : 080 – 61754693E-mail:deandirectortodc@gmail.com Website: www.theoxford.edu

COMPRESSOR ROOM

Bengaluru, KA, India
Bommanahalli, Bengaluru,
Lat 12°54'2"N, Long 77°37'50"E

#### **Compressor Room**



**Centralized Compressor for Dental Departments** 

# THE OXFORD DENTAL COLLEGE



(Recognized by the Govt. of Karnataka, Affiliated to Rajiv Gandhi University of Health Sciences, Karnataka & Dental Council of India, New Delhi)

Bommanahalli, Hosur Road, Bangalore – 560 068. Ph: 080-61754680 Fax : 080 – 61754693E-mail:deandirectortodc@gmail.com Website: www.theoxford.edu



# **Centralized Generator**



**Power Regulator Room** 

# THE OXFORD DENTAL COLLEGE



(Recognized by the Govt. of Karnataka, Affiliated to Rajiv Gandhi University of Health Sciences, Karnataka & Dental Council of India, New Delhi)

Bommanahalli, Hosur Road, Bangalore – 560 068.

Ph: 080-61754680 Fax: 080 – 61754693F-mail:deandirectortodo@gnail.com

Ph: 080-61754680 Fax: 080 – 61754693E-mail:deandirectortodc@gmail.com Website: www.theoxford.edu



#### **Pre-Clinical Lab**



Microscope Room - Oral Pathology



# THE OXFORD DENTAL COLLEGE

(Recognized by the Govt. of Karnataka, Affiliated to Rajiv Gandhi University of Health Sciences, Karnataka & Dental Council of India, New Delhi)

Bommanahalli, Hosur Road, Bangalore – 560 068.

Ph: 080-61754680 Fax : 080 – 61754693E-mail:deandirectortodc@gmail.com Website: www.the