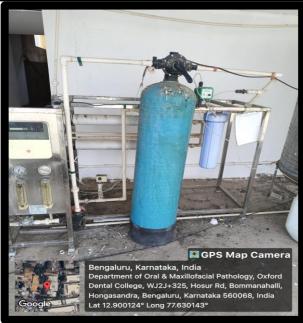

#### Water Purification Plant - RO Water System

(Recognized by the Govt. of Karnataka, Affiliated to Rajiv Gandhi University of Health Sciences, Karnataka & Dental Council of India, New Delhi)

Bommanahalli, Hosur Road, Bangalore – 560 068.

Ph: 080-61754680 Fax: 080 – 61754693E-mail:deandirectortodc@gmail.com Website: www.theoxford.edu

**RO Water Unit** 

(Recognized by the Govt, of Karnataka, Affiliated to Rajiv Gandhi University of Health Sciences, Karnataka & Dehtal Council of India, New Delhi) Bommanahalli, Hosur Road, Bangalore – 560 068.