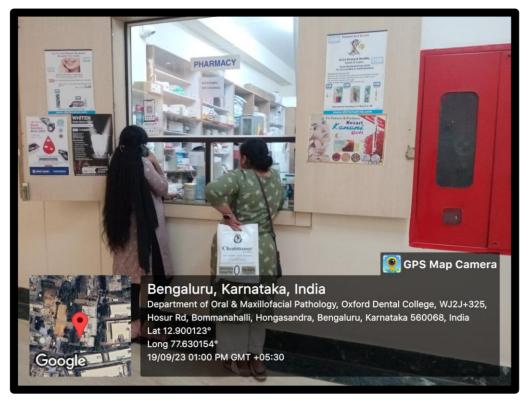

Thus, we have a branch of Bank of Baroda & ATM inside the college premises, to cater to the needs of staff, students and as well as the patients.

The hospital pharmacy is responsible for monitoring the supply of all medicines used in the hospital and in charge of purchasing and dispensing. Keeping this in mind, The Oxford Dental College, has its own pharmacy inside the college, in order to dispense the drugs used for the treatment of dental problems as well as the drugs required for our patients who are operated in the OT, for both, pre- surgical procedures and post-surgery.

Ph: 080-61754680 Fax: 080 – 61754693E-mail:deandirectortodc@gmail.com Website: www.theoxford.edu

**Dental Pharmacy** 