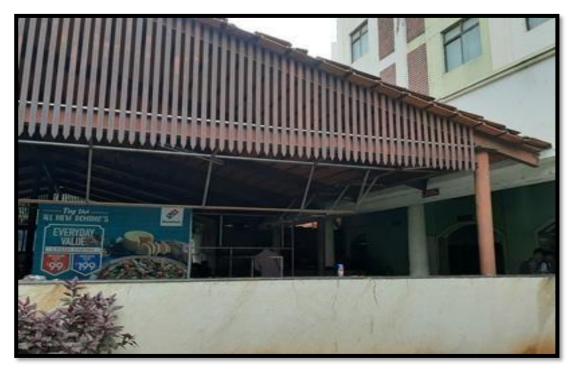

#### Canteen – Kitchen, Store Room, Student Section, Staff Section, Visitors/Patient Section