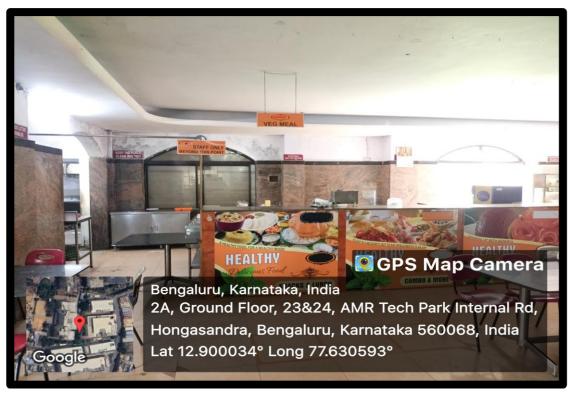

#### Canteen – Kitchen, Store Room, Student Section, Staff Section, Visitors/Patient Section