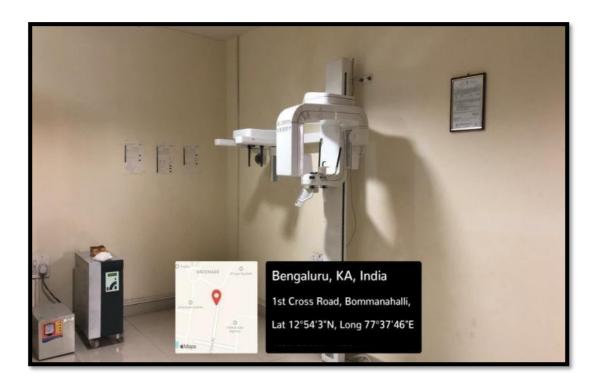

# Radiology Unit -CBCT

**Digital Radiology** 

THE OXFORD DENTAL COLLEGE

(Recognized by the Govt. of Karnataka, Affiliated to Rajiv Gandhi University of Health Sciences, Karnataka & Mamp; Recognised by Dental Council of India, New Delhi) Bommanahalli, Hosur Road, Bangalore – 560 068.