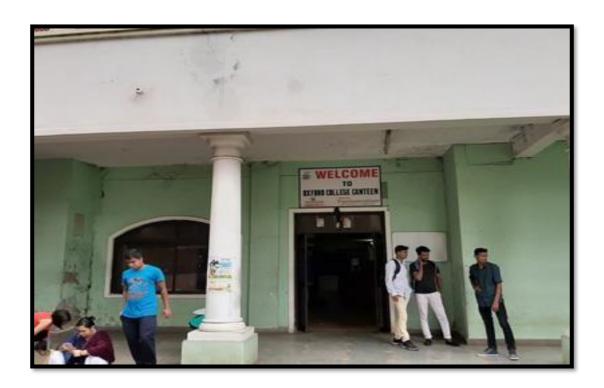

#### Canteen – Kitchen, Store Room, Student Section, Staff Section, Visitors/Patient Section