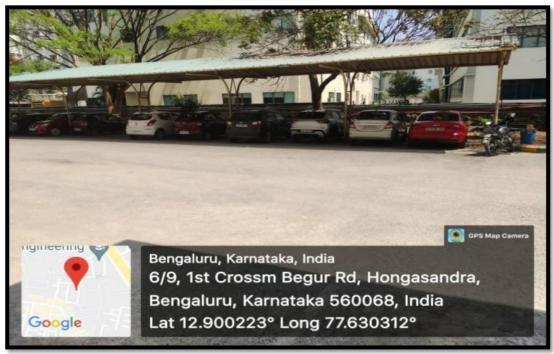

#### **Covered Car Parking**

**Open Car Parking – Staff & Students** 

#### THE OXFORD DENTAL COLLEGE

(Recognized by the Govt. of Karnataka, Affiliated to Rajiv Gandhi University of Health Sciences, Karnataka & Marp: Recognised by Dental Council of India, New Delhi) Bommanahalli, Hosur Road, Bangalore – 560 068.

Ph: 080-61754680 Fax : 080 – 61754693E-mail:deandirectortodc@gmail.com Website: www.theoxford.edu