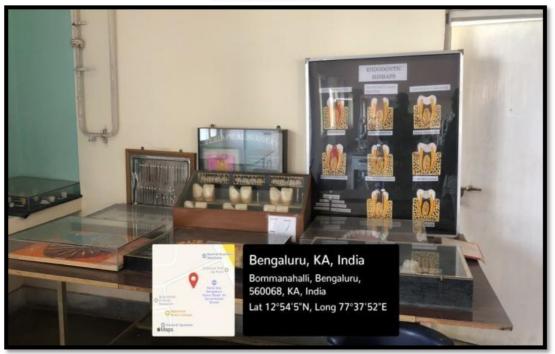

# **Endodontic Lab**

**Histo Pathology Lab** 

(Recognized by the Govt. of Karnataka, Affiliated to Rajiv Gandhi University of Health Sciences, Karnataka & Dental Council of India, New Delhi)

Bommanahalli, Hosur Road, Bangalore – 560 068.