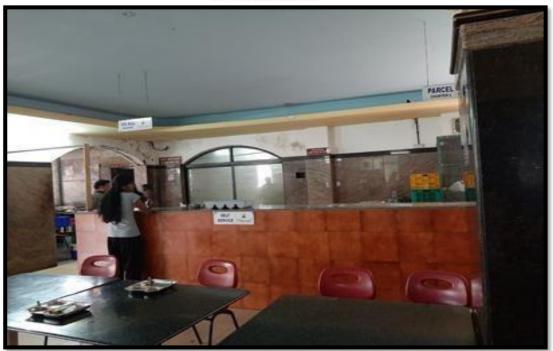

#### Canteen – Kitchen, Store Room, Student Section, Staff Section, Visitors/Patient Section