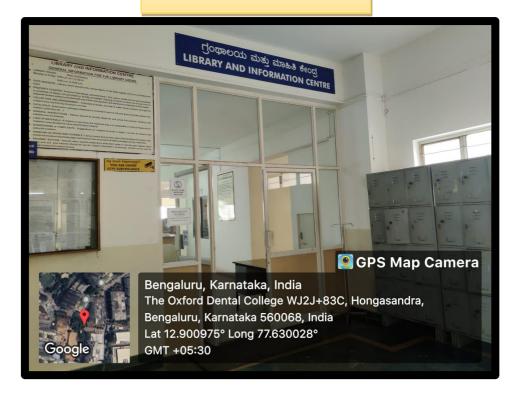

61754693E-mail:deandirectortodc@gmail.com Website: www.theoxford.edu



# **Clinical Lab**



**CAD CAM Lab – Prosthodontics** 





(Recognized by the Govt. of Karnataka, Affiliated to Rajiv Gandhi University of Health Sciences, Karnataka & Dental Council of India, New Delhi) Bommanahalli, Hosur Road, Bangalore - 560 068. Ph: 080-61754680 Fax: 080 - 61754693E-mail:deandirectortodc@gmail.com

Website: www.theoxford.edu



# **Endodontic Lab**



**Histo Pathology Lab** 





(Recognized by the Govt. of Karnataka, Affiliated to Rajiv Gandhi University of Health Sciences, Karnataka & Dental Council of India, New Delhi)

Bommanahalli, Hosur Road, Bangalore – 560 068.

Ph: 080-61754680 Fax : 080 – 61754693E-mail:deandirectortodc@gmail.com Website: www.theoxford.edu



# **Computer Library**



**College Library** 

# THE OXFORD DENTAL COLLEGE



(Recognized by the Govt. of Karnataka, Affiliated to Rajiv Gandhi University of Health Sciences, Karnataka & Mamp; Recognised by Dental Council of India, New Delhi) Bommanahalli, Hosur Road, Bangalore – 560 068.

Ph: 080-61754680 Fax: 080 – 61754693E-mail:deandirectortodc@gmail.com Website: www.theoxford.edu



# **College Publications**



# **Digital Library**

# THE OXFORD DENTAL COLLEGE



(Recognized by the Govt. of Karnataka, Affiliated to Rajiv Gandhi University of Health Sciences, Karnataka & Dental Council of India, New Delhi)

Bommanahalli, Hosur Road, Bangalore – 560 068.

Ph: 080-61754680 Fav. 080 – 617546935-mail:deandirectorted @cmail.com

Ph: 080-61754680 Fax: 080 – 61754693E-mail:deandirectortodc@gmail.com Website: www.