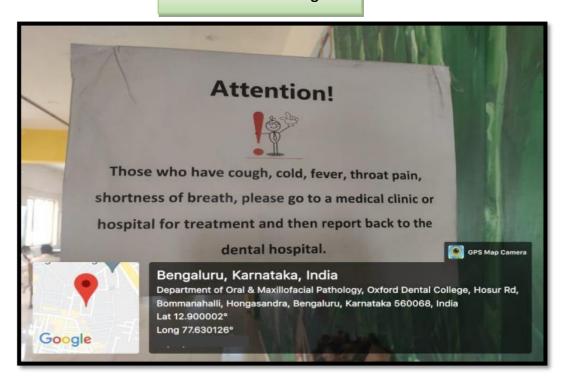

0 – 61754693E-mail:deandirectortodc@gmail.com Website: www.theoxford.edu





#### THE OXFORD DENTAL COLLEGE

(Recognized by the Govt. of Karnataka, Affiliated to Rajiv Gandhi University of Health Sciences, Karnataka & Delhi)

Bommanahalli, Hosur Road, Bangalore – 560 068.

Ph: 080-61754680 Fax : 080 – 61754693E-mail:deandirectortodc@gmail.com Website: www.theoxford.edu





**Multi Lingual Instructions** 

# CHILDREN'S EDUCATION SOCIETY (Regd.) THE OXFORD DENTAL COLLEGE



(Recognized by the Govt. of Karnataka, Affiliated to Rajiv Gandhi University of Health Sciences, Karnataka & Dental Council of India, New Delhi) Bommanahalli, Hosur Road, Bangalore - 560 068. Ph: 080-61754680 Fax: 080 - 61754693E-mail:deandirectortodc@gmail.com

Website: www.theoxford.edu



# **Educative Hoarding 1**



**Educative Hoarding 2** 

# (R

# THE OXFORD DENTAL COLLEGE

(Recognized by the Govt. of Karnataka, Affiliated to Rajiv Gandhi University of Health Sciences, Karnataka & Mamp; Recognised by Dental Council of India, New Delhi)

Bommanahalli, Hosur Road, Bangalore – 560 068.

Ph: 080-61754680 Fax: 080 – 61754693E-mail:deandirectortodc@gmail.com

Website: www.theoxford.edu





Instructions



# THE OXFORD DENTAL COLLEGE

(Recognized by the Govt. of Karnataka, Affiliated to Rajiv Gandhi University of Health Sciences, Karnataka & Marp: Recognised by Dental Council of India, New Delhi) Bommanahalli, Hosur Road, Bangalore – 560 068.

Ph: 080-61754680 Fax : 080 – 61754693E-mail:deandirectortodc@gmail.com Website: www.theoxford.edu



Caution – Quotes





(Recognized by the Govt. of Karnataka,