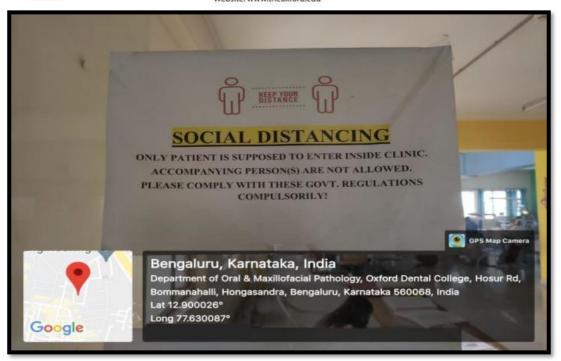

068.

Ph: 080-61754680 Fax: 080 – 61754693E-mail:deandirectortodc@gmail.com Website: www.theoxford.edu





#### THE OXFORD DENTAL COLLEGE

(Recognized by the Govt. of Karnataka, Affiliated to Rajiv Gandhi University of Health Sciences, Karnataka & Delhi)

Bommanahalli, Hosur Road, Bangalore – 560 068.

Ph: 080-61754680 Fax : 080 – 61754693E-mail:deandirectortodc@gmail.com Website: www.theoxford.edu





**Multi Lingual Instructions** 

# CHILDREN'S EDUCATION SOCIETY (Regd.) THE OXFORD DENTAL COLLEGE



(Recognized by the Govt. of Karnataka, Affiliated to Rajiv Gandhi University of Health Sciences, Karnataka & Dental Council of India, New Delhi) Bommanahalli, Hosur Road, Bangalore - 560 068. Ph: 080-61754680 Fax: 080 - 61754693E-mail:deandirectortodc@gmail.com

Website: www.theoxford.edu



# **Educative Hoarding 1**



**Educative Hoarding 2** 

# (R

# THE OXFORD DENTAL COLLEGE

(Recognized by the Govt. of Karnataka, Affiliated to Rajiv Gandhi University of Health Sciences, Karnataka & Mamp; Recognised by Dental Council of India, New Delhi)

Bommanahalli, Hosur Road, Bangalore – 560 068.

Ph: 080-61754680 Fax: 080 – 61754693E-mail:deandirectortodc@gmail.com

Website: www.theoxford.edu





Instructions



# THE OXFORD DENTAL COLLEGE

(Recognized by the Govt. of Karnataka, Affiliated to Rajiv Gandhi University of Health Sciences, Karnataka & Marp: Recognised by Dental Council of India, New Delhi) Bommanahalli, Hosur Road, Bangalore – 560 068.

Ph: 080-61754680 Fax : 080 – 61754693E-mail:deandirectortodc@gmail.com Website: www.theoxford.edu



Caution – Quotes





(Recogni