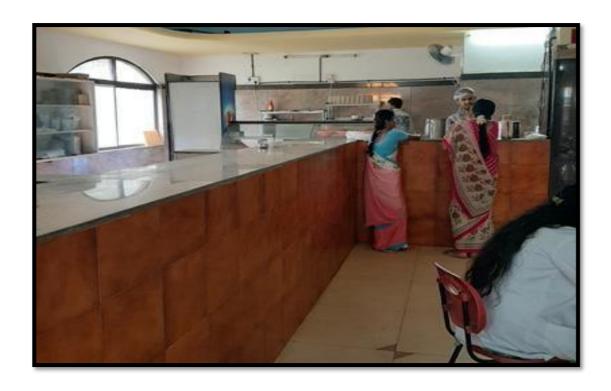

#### Canteen – Kitchen, Store Room, Student Section, Staff Section, Visitors/Patient Section