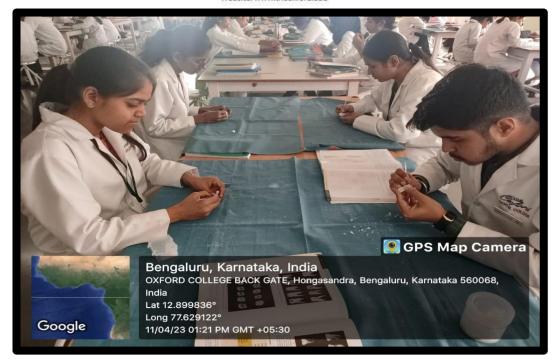

# **Endodontic Lab**

**Histo Pathology Lab** 

(Recognized by the Govt. of Karnataka, Affiliated to Rajiv Gandhi University of Health Sciences, Karnataka & Dental Council of India, New Delhi)

Bommanahalli, Hosur Road, Bangalore – 560 068.