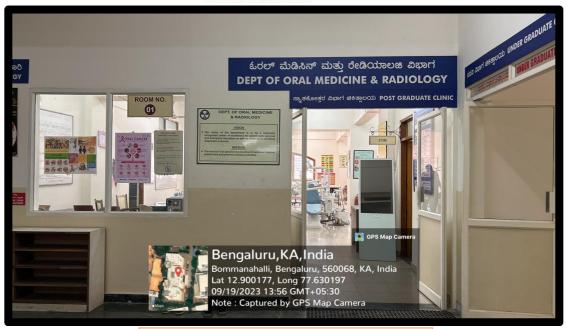

Ph: 080-61754680 Fax : 080 – 61754693E-mail:deandirectortodc@gmail.com Website: www.theoxford.edu

Reception - Oral Medicine & Radiology

**Reception – Surgery Department** 