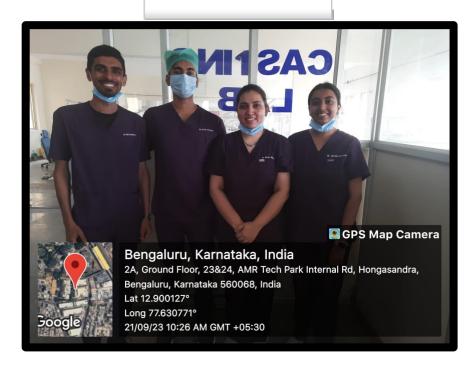

#### **Reception – Public Health Department**

Reception – Periodontology

(Recognized by the Govt. of Karnataka, Affiliated to Rajiv Gandhi University of Health Sciences, Karnataka & Mamp; Recognised by Dental Council of India, New Delhi)

Bommanahalli, Hosur Road, Bangalore – 560 068. Ph: 080-61754680 Fax : 080 – 61754693E-mail:deandirectortodc@gmail.com Website: www.theoxford.edu

Reception – Endodontic & Conservative Dentistry Department