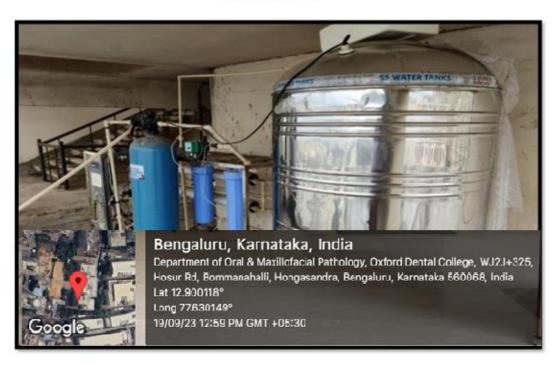

#### Water Purification Plant - RO Water System

(Recognized by the Govt. of Karnataka, Affiliated to Rajiv Gandhi University of Health Sciences, Karnataka & Dental Council of India, New Delhi)

Bommanahalli, Hosur Road, Bangalore – 560 068.

Ph: 080-61754680 Fax: 080 – 61754693E-mail:deandirectortodc@gmail.com Website: www.theoxford.edu

**RO Water Unit** 

(Recognized by the Govt, of Karnataka, Affiliated to Rajiv Gandhi University of Health Sciences, Karnataka & Dehtal Council of India, New Delhi) Bommanahalli, Hosur Road, Bangalore – 560 068.